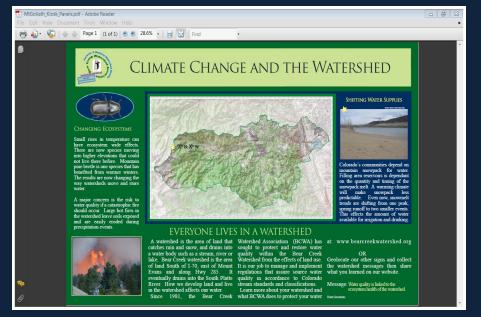

## Policy - Education and Outreach

MANAGEMENT PLAN:

Can be implemented at the regional, state and federal levels, consistent with state and federal and federal FARLOSOPHY:
Find ways to increase public awareness of

public awareness of nonpoint source pollution, prevention and restoration.